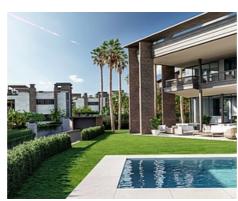

The development consists of 8 luxurious villas in total, which all come with 6 bedrooms and 5 bathrooms spread over 3 levels, with two extra guest bathrooms. The ground floor boasts a modern open floor design and it's perfectly constructed for entertaining. Other unique features are a 6 car garage, private pool and a spacious outdoor entertainment area.

Perfect villas for both families and people who like to socialise.

**Price: From 8,800,000 €** 

Reference: AP1169Bedrooms: 6

• Bathrooms: 7

Plot Size: 2,090 m<sup>2</sup>
Built Size: 1,026 m<sup>2</sup>

• **Terrace:** 356 m <sup>2</sup>