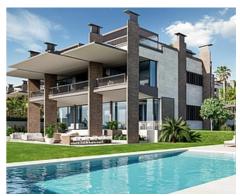

The development consists of 8 luxurious villas in total, which all come with 6 bedrooms and 5 bathrooms spread over 3 levels, with two extra guest bathrooms. The ground floor boasts a modern open floor design and it's perfectly constructed for entertaining. Other unique features are a 6 car garage, private pool and a spacious outdoor entertainment area.

Perfect villas for both families and people who like to socialise.

**Price: From 8,800,000 €** 

Reference: AP1169Bedrooms: 6

• Bathrooms: 7

Plot Size: 2,090 m<sup>2</sup>
Built Size: 1,026 m<sup>2</sup>

• **Terrace:** 356 m <sup>2</sup>