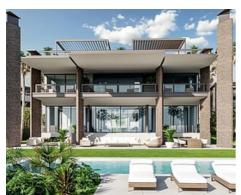

## 8 Luxury Villas in Puerto Banús

**Location: Marbella** 

This development is located in the most prominent part of Marbella on the Costa del • Sol. The gated and secured community is only a short stroll away from the famous port • Puerto Banús, where you can find various luxurious shops, restaurants and cafes. •

The development consists of 8 luxurious villas in total, which all come with 6 bedrooms and 5 bathrooms spread over 3 levels, with two extra guest bathrooms. The ground floor boasts a modern open floor design and it's perfectly constructed for entertaining. Other unique features are a 6 car garage, private pool and a spacious outdoor entertainment area.

Perfect villas for both families and people who like to socialise.

**Price: From 8,800,000 €** 

Reference: AP1169Bedrooms: 6

• Bathrooms: 7

Plot Size: 2,090 m<sup>2</sup>
Built Size: 1,026 m<sup>2</sup>

• **Terrace:** 356 m <sup>2</sup>