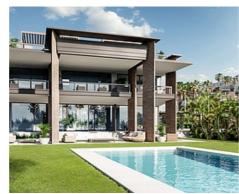

The development consists of 8 luxurious villas in total, which all come with 6 bedrooms and 5 bathrooms spread over 3 levels, with two extra guest bathrooms. The ground floor boasts a modern open floor design and it's perfectly constructed for entertaining. Other unique features are a 6 car garage, private pool and a spacious outdoor entertainment area.

Perfect villas for both families and people who like to socialise.

**Price: From 8,800,000 €** 

Reference: AP1169Bedrooms: 6

• Bathrooms: 7

Plot Size: 2,090 m<sup>2</sup>
Built Size: 1,026 m<sup>2</sup>

• **Terrace:** 356 m <sup>2</sup>