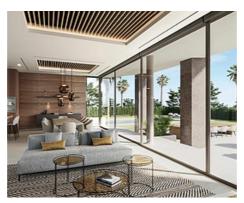

The development consists of 8 luxurious villas in total, which all come with 6 bedrooms and 5 bathrooms spread over 3 levels, with two extra guest bathrooms. The ground floor boasts a modern open floor design and it's perfectly constructed for entertaining. Other unique features are a 6 car garage, private pool and a spacious outdoor entertainment area.

Perfect villas for both families and people who like to socialise.

**Price: From 8,800,000 €** 

Reference: AP1169Bedrooms: 6

• Bathrooms: 7

Plot Size: 2,090 m<sup>2</sup>
Built Size: 1,026 m<sup>2</sup>

• **Terrace:** 356 m <sup>2</sup>