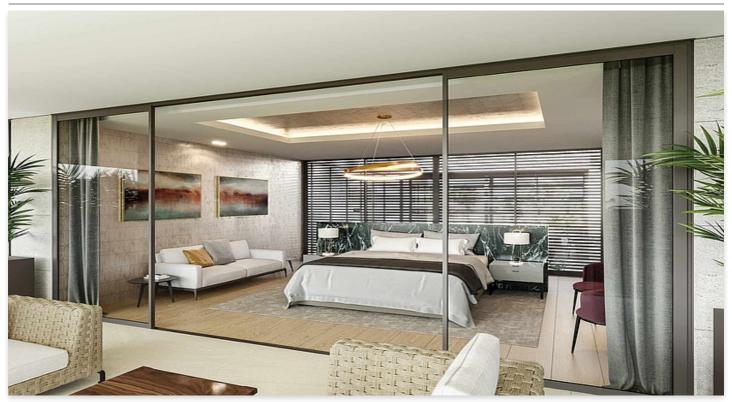

The development consists of 8 luxurious villas in total, which all come with 6 bedrooms and 5 bathrooms spread over 3 levels, with two extra guest bathrooms. The ground floor boasts a modern open floor design and it's perfectly constructed for entertaining. Other unique features are a 6 car garage, private pool and a spacious outdoor entertainment area.

Perfect villas for both families and people who like to socialise.

**Price: From 8,800,000 €** 

Reference: AP1169Bedrooms: 6

• Bathrooms: 7

Plot Size: 2,090 m<sup>2</sup>
Built Size: 1,026 m<sup>2</sup>

• **Terrace:** 356 m <sup>2</sup>